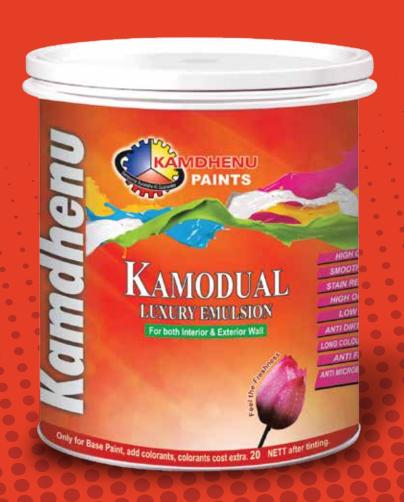

# KAMO DUAL LUXURY EMULSION

LUXURY EMULSION FOR BOTH EXTERIOR & INTERIOR WALLS WITH RICH FRAGRANCE

- Feel the Freshness
- High Sheen
- **Smooth Finish**
- **Stain Resistant**
- **High Opacity**
- High SRI Value
- **Anti Dirt Pickup**
- **Anti Fading**

Kamo Dual Luxury Emulsion is an Elastomeric, Super Protective 100% Acrylic Latex Paint which provides Freshness in the room with its Rich Fragrance.

It is Specially formulated for exterior & interior walls.

It is Water Resistant and protects the Exterior& Interior walls from Dampness, Algae and Fungal caused by lashing rain. It is also Stain Resistant paint and also has the quality of High Opacity. The elasticity of the paint film helps to bridge hairline micro cracks and also enhance the look of the walls.