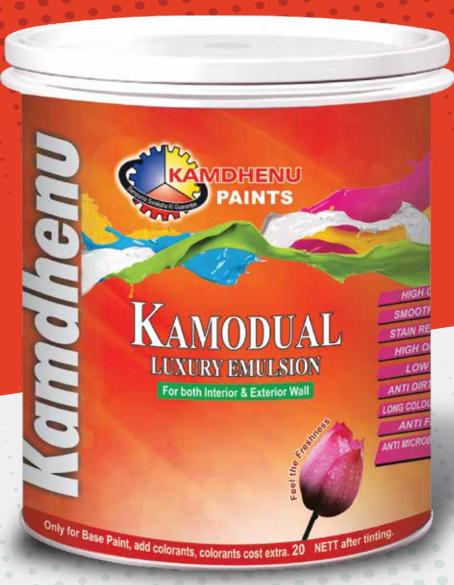

# KAMO DUAL LUXURY EMULSION

LUXURY EMULSION FOR BOTH EXTERIOR & INTERIOR WALLS WITH RICH FRAGRANCE

- Feel the Freshness
- High Sheen
- **Smooth Finish**
- **Stain Resistant**
- **High Opacity**
- High SRI Value
- **Anti Dirt Pickup**
- **Anti Fading**

Kamo Dual Luxury Emulsion is an Elastomeric, Super Protective 100% Acrylic Latex Paint which provides Freshness in the room with its Rich Fragrance.

It is Specially formulated for exterior & interior walls.

It is Water Resistant and protects the Exterior& Interior walls from Dampness, Algae and Fungal caused by lashing rain. It is also Stain Resistant paint and also has the quality of High Opacity. The elasticity of the paint film helps to bridge hairline micro cracks and also enhance the look of the walls.