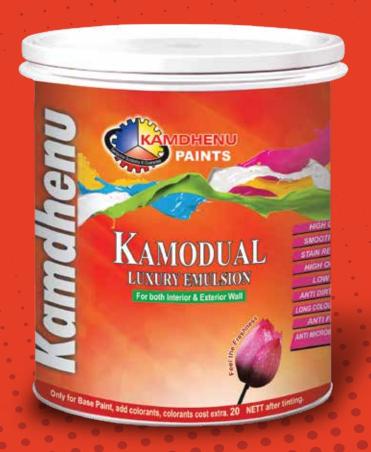

# KAMO DUAL LUXURY EMULSION

LUXURY EMULSION FOR BOTH EXTERIOR & INTERIOR WALLS WITH RICH FRAGRANCE

- Feel the Freshness
- High Sheen
- **Smooth Finish**
- **Stain Resistant**
- **High Opacity**
- High SRI Value
- **Anti Dirt Pickup**
- **Anti Fading**

Kamo Dual Luxury Emulsion is an Elastomeric, Super Protective 100% Acrylic Latex Paint which provides Freshness in the room with its Rich Fragrance.

It is Specially formulated for exterior & interior walls.

It is Water Resistant and protects the Exterior& Interior walls from Dampness, Algae and Fungal caused by lashing rain. It is also Stain Resistant paint and also has the quality of High Opacity. The elasticity of the paint film helps to bridge hairline micro cracks and also enhance the look of the walls.