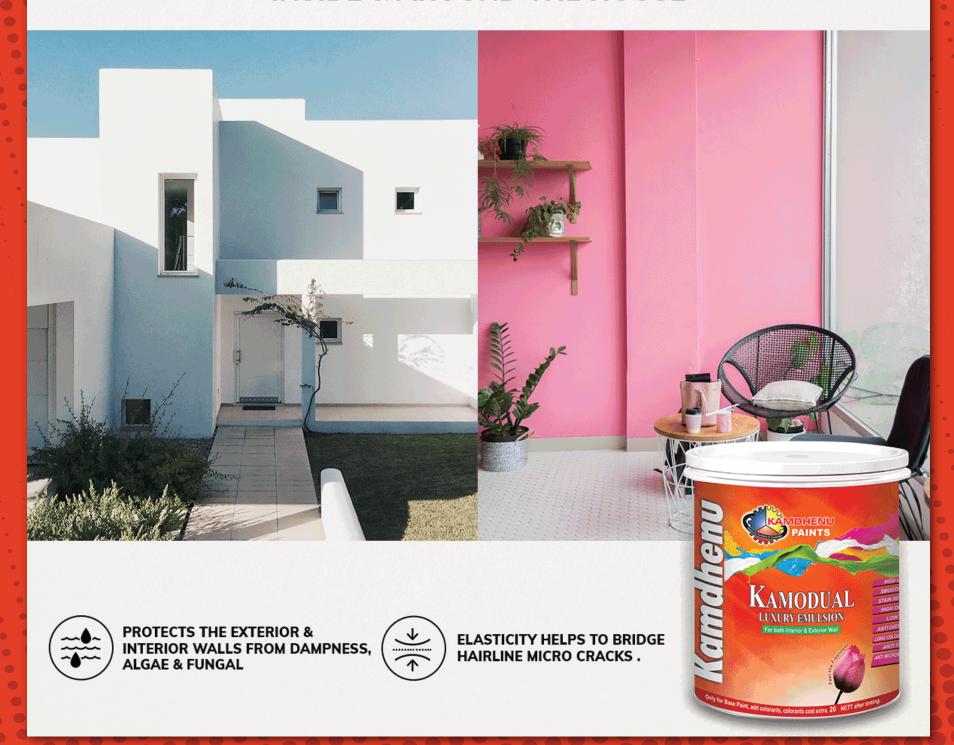

It is Water Resistant and protects the Exterior& Interior walls from Dampness, Algae and Fungal caused by lashing rain. It is also Stain Resistant paint and also has the quality of High Opacity. The elasticity of the paint film helps to bridge hairline micro cracks and also enhance the look of the walls.

### SOME SUPERHEROES WEAR CAPES INSIDE & AROUND THE HOUSE