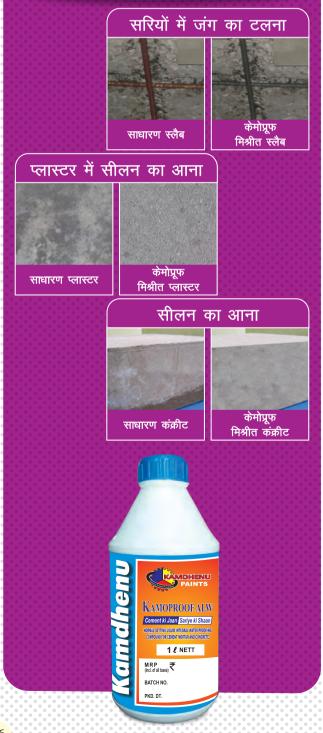

के जोड़ AMOCRETE CRP 1 KG. NETT

## **KAMOFIN 2K**

# Acrylic Cementous Water Proof Coating

Kamofin is a two pack polymer modified cementitious composite used as a waterproof protective coating. When it hardens it develops excellent bonding property with most of the building material. Kamofin develops slightly flexible film which seals hair line cracks in concrete structure. It also prevents the dampness in building tanks and other structures permanently.



## **KAMOPROOF ALW**

Cement ki Jaan Sariye ki Shaan

Kamoproof ALW is a normal setting liquid integral water proofing compound for cement mortar and concrete. It is used for water proofing of concrete and cement sand mortar used in basement, roof slabs, bathroom, water retaining structures, sumps and drains, external plasters etc.



## KAMO COAT

Water based elastomeric Waterproof wall Coating

Kamo Coat is an elastomeric acrylic waterproof coating which forms a waterproofing membrane with superior waterproofing, durability and flexibility for long-term protection. Kamo Coat is recommended for protection of roof and exterior walls of buildings from rain and other water sources. The coating waterproofs the external walls against wind driven rainwater which is a major cause of seepage problem in the building interiors. Kamo Coat does not become brittle even after long term exposure to sun and is resistant to chalking and flaking. It is very effective in preventive efflorescence to maintain long term.

- ✓ RICH SHEEN & SMOOTH
- ✓ EXCELLENT WATER PROOFING



## KAMO SHORA SEAL

Nano Technology Based Anti-Efflorescent Pr