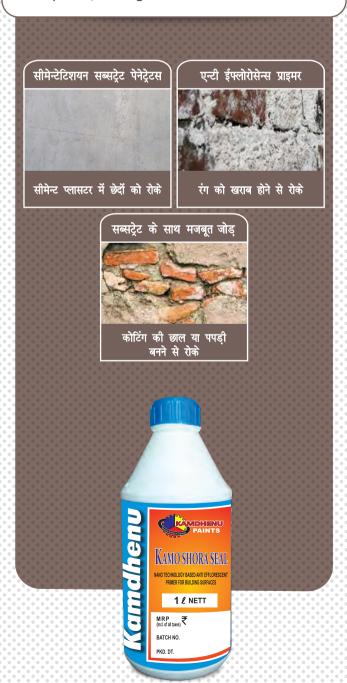

does not become brittle even after long term exposure to sun and is resistant to chalking and flaking. It is very effective in preventive efflorescence to maintain long term.

- ✓ RICH SHEEN & SMOOTH
- ✓ EXCELLENT WATER PROOFING



## KAMO SHORA SEAL

Nano Technology Based Anti-Efflorescent Primer for Building Surfaces

Kamo Shora Seal is high quality nano-technology based product which provides an effective barrier cost against efflorescence. It has excellent adhesion and will provide a slip resistant finish for easy application of subsequent trowel and brush applied coatings. It should be used for the priming of all site mixed sand-cement renders and mortar-jointed brick/block walls within bracket (without plasters) before application of Kamocoat and other water based paints/coatings.



## KAMO DAMP PROOF

Water Proof Coating for ROOF & WALLS

Kamo Damp Proof is a fiber reinforced elastomeric liquid waterproofing membrane. It is formulated with select elastomeric and resilient acrylic polymers and reinforcing synthetic fibers. Upon curing, it forms a thick, seamless, durable membrane thus offering ultimate waterproofing.



## COMPLETE PROTECTION OF YOUR ROOF & WALL



## **KAMO SEALER**

#### Damp Resistant Primer

Kamosealer is a super quality dual primer with alkali, damp and e orescence resistance. It contain Acrylic Polymer and with some special additives which gives better water resistance and can be applied on plaster, concrete and other masonry. The surface should be fully cured, dry and free from loose particles.

- ✓ ALKALI RESISTANCE
- ✓ DAMP RESISTANCE
- ✓ W