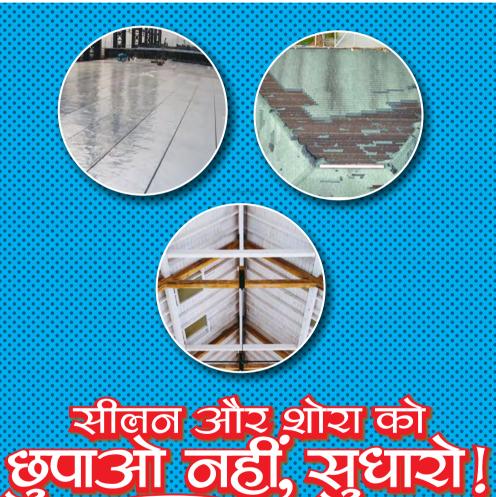

nd hot beverages. There are two types of finishes Kamwood Melamyne Glossy & Kamwood Melamyne Matt.

- ✓ SMOOTH GLOSSY FINISH
- ✓ HIGH OPACITY
- ✓ EXCELLENT ANCHORING



## **KAMCLEAR**

### Lacquer Wood Finish

Kamwood NC Lacquerisnitro cellulose based rapid drying, high gloss coating recommended for finishing the interior wooden furniture. Its clarity and transparency enhance the true beauty of wood grains.

## **KAMWOOD**

#### NC Sanding Sealer Wood Finish

Kamwood NC Sanding Sealer is a fast drying high build sealer. It has good leveling, filling and sanding properties, which gives excellent base coat for NC and Melamyne top coats.

#### **Main Characteristics**

- ✓ SMOOTH GLOSSY FINISH
- ✓ FAST DRY
- ✓ HIGH COVERAGE



- FAST DRY
- EASY TO USE
- HIGH COVERAGE
- ✓ ECONOMICAL













## KAMOCRETE CRP

#### Concrete Repair Product

Kamocrete is an acrylic polymer based liquid to give waterproof protective system in a cementitious composite. The system is useful for waterproof coating, overlays, and cement sand repair mortars.

Kamocrete can be used as bonding agent. The system is used where the conventional system of water proofing has proved to be failure.

# बॉण्ड कोट कंक्रीट रिपेयर कंक्रीट व कॉलम व बीम के जोड़ में दरार प्लास्टर रिपेयर वॉटरप्रफिंग कोटिंग प्लास्ट रिपेयर नये छत के लिए दीवार के साथ वॉटरप्रफिंग कोटिंग पाईप के जोड़ AMOCRETE CRP 1 KG. NETT

## **KAMOFIN 2K**

# Acrylic Cementous Water Proof Coating

Kamofin is a two pack polymer modified cementitious composite used as a waterproof protective coating. When it hardens it develops excellent bonding propert